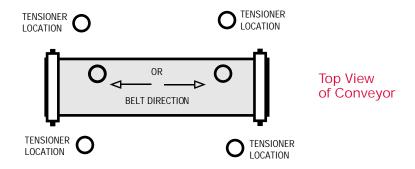

| Conveyor Name (ID):    | Today's Date: |
|------------------------|---------------|
| Customer Name: (Org.): | Location:     |
| Form Completed by:     | Phone No.     |

1. Please mark with an "X" in each circle that applies to indicate the general desired location of the tensioner and the belt direction.