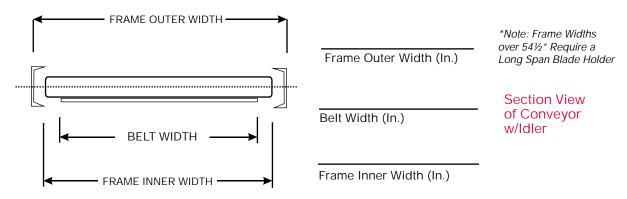

2. Please mark the intended position and orientation of the Scraper Blade.

3. Please measure and write-in the indicated dimension for the conveyor system.