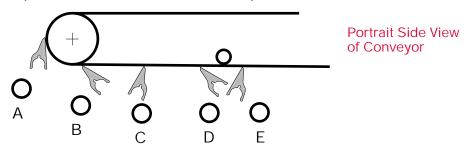

2. Please mark the intended position and orientation of the Scraper Blade.

3. Please measure and write-in the indicated dimension for the conveyor system.