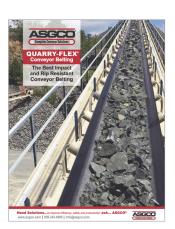

#### **QUARRY-FLEX®** CONVEYOR BELTING

# The best impact and ripresistant Conveyor Belting!

ASGCO's Quarry-Flex® straight warp conveyor belt is engineered to provide excellent rip, tear and impact resistance.

We offer 24 Hour belt installation and service.