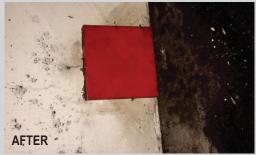

#### Wear-Resistant Protection

**X-Wear**<sup>™</sup> **Urethane Magnetic Liners and Patches** provide a temporary yet reliable patch system that can be installed quickly and safely without the use of welders or bolt fastening systems. This allows for minimal downtime, in repairing a leak or wears spot on chutes or load points to name a few. When time allows, the ASGCO<sup>®</sup> X-Wear Urethane Magnetic Liners and Patches can easily be removed, so that a more permanent repair can be performed.

# Urethane Magnetic External Liner or Patch Feature & Benefits

- Constructed with ASGCO-thane® Polyurethane
- Imbedded High strength rare earth magnets allow for installation using magnetic force alone
- No Bolting No Welding No Cutting to the applied area
- Eliminates the need for Hot Work permits in most areas
- Stay securely in place on vibrating screens and chutes
- Can be repositioned easily and safely, when time permits, for the repair to be done permanently
- Can be field trimmed to fit unusual surfaces or conditions, due to the polyurethane material
- Custom Size Available Upon Request