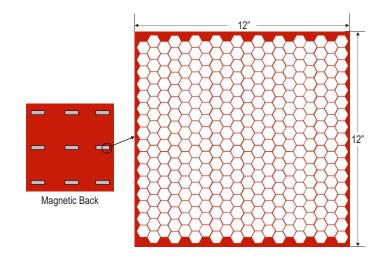

# Urethane Magnetic External Liner or Patch Feature & Benefits

- Constructed with ASGCO-thane® Polyurethane
- Imbedded High strength rare earth magnets allow for installation using magnetic force alone
- No Bolting No Welding No Cutting to the applied area
- Eliminates the need for Hot Work permits in most areas
- Stay securely in place on vibrating screens and chutes
- Can be repositioned easily and safely, when time permits, for the repair to be done permanently
- Can be field trimmed to fit unusual surfaces or conditions, due to the polyurethane material
- Custom Size Available Upon Request

| Urethane Magnetic External Liner or Patch |         |
|-------------------------------------------|---------|
| Part Number                               | Size    |
| ASG-1-12x12-UMWP-1                        | 1x12x12 |
| ASG-1-6x6-UMWP-1                          | 1x6x6   |