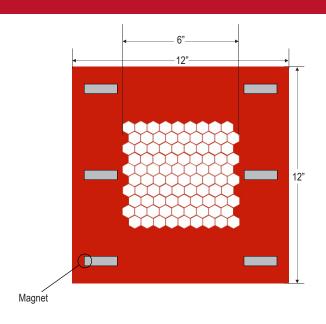

### Urethane Magnetic Internal Liner with 6" & 12" Ceramic Feature & Benefits

- Constructed with ASGCO-thane® Polyurethane
- Imbedded High strength rare earth magnets allow for installation using magnetic force alone
- Advanced Hard Ceramic Wearplate
- Ceramic embeded tiles provide superior sliding abrasion resistance and low impact for high fines applications, wet or dry.
- Can be repositioned easily and safely, when time permits, for the repair to be done permanently
- Custom Size Available Upon Request

| Urethane Magnetic Internal Liner w/ 6" Ceramic |                              |
|------------------------------------------------|------------------------------|
| Part Number                                    | Size                         |
| ASG-1-12x12-UMWP-12C-1                         | 1" x 12" x 12" - 12" Ceramic |
| ASG-1-6X6-UMWP-6C-1                            | 1" x 6" x 6" - 6" Ceramic    |