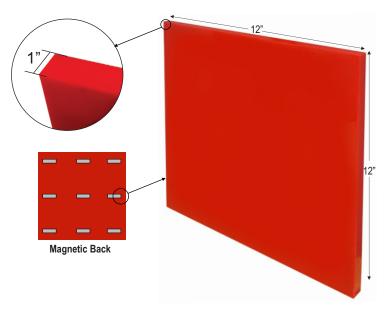

# Urethane Magnetic External Liner or Patch Feature & Benefits

- Constructed with ASGCO-thane® Polyurethane
- Imbedded High strength rare earth magnets allow for installation using magnetic force alone
- No Bolting No Welding No Cutting to the applied area
- Eliminates the need for Hot Work permits in most areas
- Stay securely in place on vibrating screens and chutes
- Can be repositioned easily and safely, when time permits, for the repair to be done permanently
- Can be field trimmed to fit unusual surfaces or conditions, due to the polyurethane material
- Custom Size Available Upon Request

| Urethane Magnetic External Liner or Patch |         |
|-------------------------------------------|---------|
| Part Number                               | Size    |
| ASG-1-12x12-UMWP-1                        | 1x12x12 |
| ASG-1-6x6-UMWP-1                          | 1x6x6   |