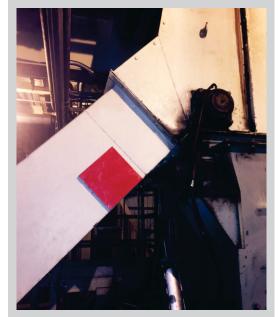

#### Wear-Resistant Protection

**X-Wear**<sup>™</sup> **Urethane Magnetic Liners and Patches** provide a temporary yet reliable patch system that can be installed quickly and safely without the use of welders or bolt fastening systems. This allows for minimal downtime, in repairing a leak or wears spot on chutes or load points to name a few. When time allows, the ASGCO<sup>®</sup> X-Wear Urethane Magnetic Liners and Patches can easily be removed, so that a more permanent repair can be performed.