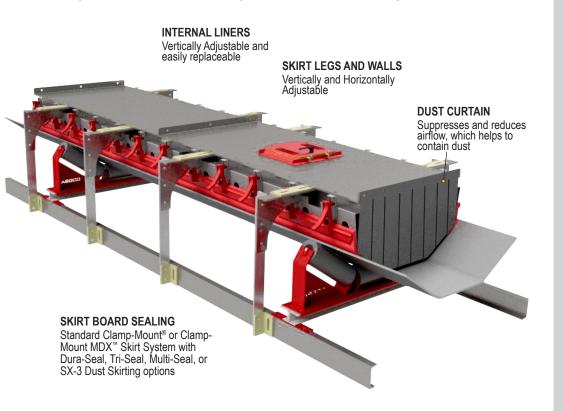

## ENCLOSED SKIRTING SYSTEM

Effective Skirtboard Sealing System for More-Productive Material Handling

ASGCO's Enclosed Skirt Board Sealing System is a highly effective method of containing material and dust through the conveyor loading points or load zone area. Enclosed Conveyor skirt board systems can be customized with various types of internal skirt board liners, internal dust curtains, external skirting clamps and dust sealing compounds, depending on the application.

## **Features and Benefits**

**Sealing Options:** ASGCO provides of range of internal liners, external skirt clamps and rubber and polyurethane sealing options depending on the application.

**Easy Installation:** Our skirt legs can be mounted anywhere along your conveyor structure and are vertically adjustable with our horizontally adjustable skirt walls.

**Customized:** We custom design each Enclosed Skirt Board Sealing System to ensure the highest degree of customer satisfaction.

**Easy Maintenance:** Internal liners and external skirting are vertically adjustable and easily replaceable.