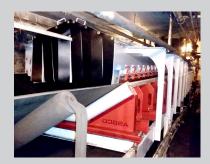

## ENCLOSED SKIRTING SYSTEM

Effective Skirtboard Sealing System for More-Productive Material Handling

ASGCO's Enclosed Skirt Board Sealing System is a highly effective method of containing material and dust through the conveyor loading points or load zone area. Enclosed Conveyor skirt board systems can be customized with various types of internal skirt board liners, internal dust curtains, external skirting clamps and dust sealing compounds, depending on the application.

## **Features and Benefits**

**Sealing Options:** ASGCO provides of range of internal liners, external skirt clamps and rubber and polyurethane sealing options depending on the application.

**Easy Installation:** Our skirt legs can be mounted anywhere along your conveyor structure and are vertically adjustable with our horizontally adjustable skirt walls.

**Customized:** We custom design each Enclosed Skirt Board Sealing System to ensure the highest degree of customer satisfaction.

**Easy Maintenance:** Internal liners and external skirting are vertically adjustable and easily replaceable.