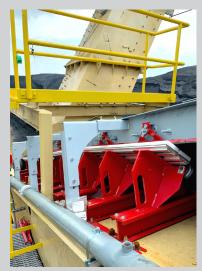

## ENCLOSED SKIRTING SYSTEM

Effective Skirtboard Sealing System for More-Productive Material Handling

ASGCO's Enclosed Skirt Board Sealing System is a highly effective method of containing material and dust through the conveyor loading points or load zone area. Enclosed Conveyor skirt board systems can be customized with various types of internal skirt board liners, internal dust curtains, external skirting clamps and dust sealing compounds, depending on the application.

## **Features and Benefits**

**Sealing Options:** ASGCO provides of range of internal liners, external skirt clamps and rubber and polyurethane sealing options depending on the application.

**Easy Installation:** Our skirt legs can be mounted anywhere along your conveyor structure and are vertically adjustable with our horizontally adjustable skirt walls.

**Customized:** We custom design each Enclosed Skirt Board Sealing System to ensure the highest degree of customer satisfaction.

**Easy Maintenance:** Internal liners and external skirting are vertically adjustable and easily replaceable.