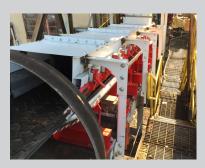

## ENCLOSED SKIRTING SYSTEM

Effective Skirtboard Sealing System for More-Productive Material Handling

ASGCO's Enclosed Skirt Board Sealing System is a highly effective method of containing material and dust through the conveyor loading points or load zone area. Enclosed Conveyor skirt board systems can be customized with various types of internal skirt board liners, internal dust curtains, external skirting clamps and dust sealing compounds, depending on the application.

## **Features and Benefits**

**Sealing Options:** ASGCO provides of range of internal liners, external skirt clamps and rubber and polyurethane sealing options depending on the application.

**Easy Installation:** Our skirt legs can be mounted anywhere along your conveyor structure and are vertically adjustable with our horizontally adjustable skirt walls.