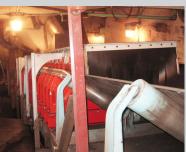

## ENCLOSED SKIRTING SYSTEM

Effective Skirtboard Sealing System for More-Productive Material Handling

ASGCO's Enclosed Skirt Board Sealing System is a highly effective method of containing material and dust through the conveyor loading points or load zone area. Enclosed Conveyor skirt board systems can be customized with various types of internal skirt board liners, internal dust curtains, external skirting clamps and dust sealing compounds, depending on the application.

**Customized:** We custom design each Enclosed Skirt Board Sealing System to ensure the highest degree of customer satisfaction.

**Easy Maintenance:** Internal liners and external skirting are vertically adjustable and easily replaceable.